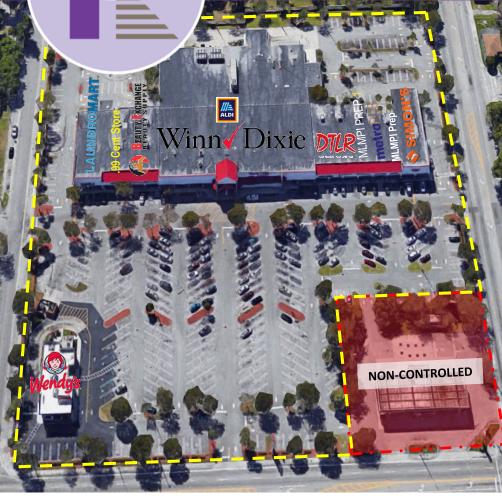

Current Tenants: Beauty Exchange, DTLR, Liberty .99¢, Metro PCS, Simon Sports, Wendy's, Winn Dixie, Laundromat, MLMPI Academy,

## AVAILABLE SPACE

4,800 SF END CAP

|                      |                     |                     |                     |                      | _                       |
|----------------------|---------------------|---------------------|---------------------|----------------------|-------------------------|
| 2017<br>Estimates    | Total<br>Population | Total<br>Households | Median HH<br>Income | Per Capita<br>Income | 932 932                 |
| 1 Mile               | 30,062              | 10,020              | \$22,824            | \$11,631             | Hialeah                 |
| 3 Mile               | 231,906             | 85,891              | \$28,457            | \$17,182             | 27 953<br>Miami Springs |
| 5 Mile               | 615,356             | 236,675             | \$33,585            | \$21,076             | 948                     |
| Easy Acces<br>New Li | (35)<br>(41)<br>er  |                     |                     |                      |                         |
| Exclus               |                     | R                   |                     |                      |                         |
| LACIUS               |                     |                     |                     |                      |                         |

|                                   | Unit #/Address | Tenant                              | Square Footage | Dimension    |
|-----------------------------------|----------------|-------------------------------------|----------------|--------------|
|                                   | 1 / 1120       | Laundromart                         | 4,000          | 40' x 100'   |
|                                   | 2,3 / 1126     | 99 Cent Store                       | 4,000          | 40' x 100'   |
|                                   | 4 / 1140       | Beauty Exhange                      | 4,000          | 40" x 100'   |
| Parking: Approximately 402 spaces | 5 / 1150       | ALDI/Winn Dixie                     | 47,109         | 200' x 220'  |
|                                   | 6 / 1156       | DTLR                                | 3,000          | 30' x 100'   |
| Located in Opportunity Zono       | 7 / 1162       | DTLR                                | 2,500          | 25' x 100'   |
| Located in Opportunity Zone       | 8 / 1168       | MLMPI Prep                          | 2,750          | 27.5' x 100' |
| Tract #: 12086001904              | 9 / 1172       | MetroPCS                            | 1,600          | 20' x 80'    |
|                                   | 10 / 1178      | MLMPI Prep                          | 1,600          | 20' x 80'    |
|                                   | 11 / 1186      | Simons Sports                       | 4,800          | 40' x 120'   |
|                                   | 12 / 1100      | Wendy's                             | 3,500          | 37' x 95'    |
| Exclusively Leased and Managed By |                | Redevco Management                  |                |              |
| (305) 981-0888   leasing@redev    | www.rede       | www.redevco.org   LinkedIn: redevco |                |              |