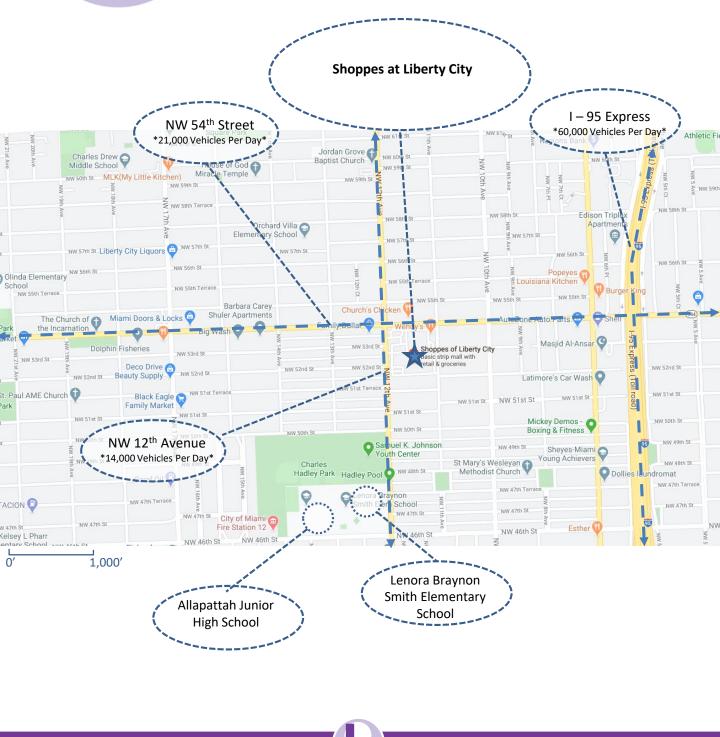

## SHOPPES OF LIBERTY CITY 1100-1186 NW 54th Street Miami, FL 33127

## SITE INFORMATION

MSA: Miami-Fort Lauderdale-West Palm Beach (FL) Lot Area: 9 Acres

GLA: 78,686 Square Feet

Parking Ratio: 5:1

Latitude: 25°:49':25"

Longitude: -80°:12':54"

Opportunity Zone Tract #: 1286001901