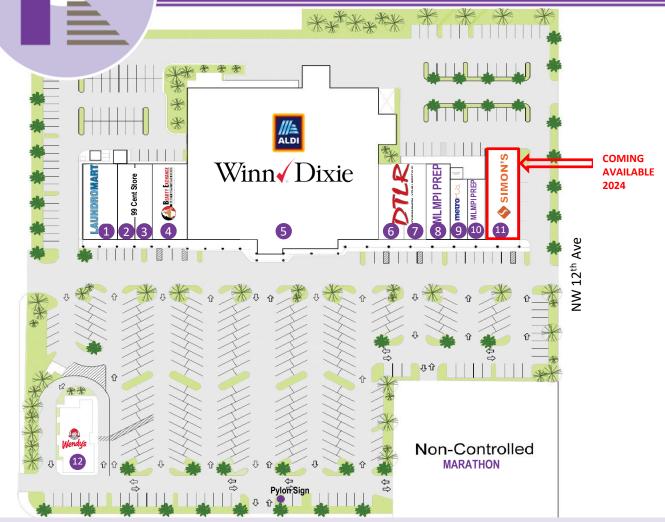

Current Tenants: Beauty Exchange, DTLR, Liberty .99¢, Metro PCS, Simon Sports, Wendy's, Winn Dixie, Laundromat, MLMPI Academy,

## AVAILABLE SPACE

4,800 SF END CAP

|                      |                     |                     |                     |                      | _                       |
|----------------------|---------------------|---------------------|---------------------|----------------------|-------------------------|
| 2017<br>Estimates    | Total<br>Population | Total<br>Households | Median HH<br>Income | Per Capita<br>Income | 932 932                 |
| 1 Mile               | 30,062              | 10,020              | \$22,824            | \$11,631             | Hialeah                 |
| 3 Mile               | 231,906             | 85,891              | \$28,457            | \$17,182             | 27 953<br>Miami Springs |
| 5 Mile               | 615,356             | 236,675             | \$33,585            | \$21,076             | 948                     |
| Easy Acces<br>New Li | (35)<br>(41)<br>er  |                     |                     |                      |                         |
| Exclus               |                     | R                   |                     |                      |                         |
| LACIUS               |                     |                     |                     |                      |                         |

|                                   | Unit #/Address | Tenant                              | Square Footage | Dimension    |
|-----------------------------------|----------------|-------------------------------------|----------------|--------------|
|                                   | 1 / 1120       | Laundromart                         | 4,000          | 40' x 100'   |
|                                   | 2,3 / 1126     | 99 Cent Store                       | 4,000          | 40' x 100'   |
|                                   | 4 / 1140       | Beauty Exhange                      | 4,000          | 40" x 100'   |
| Parking: Approximately 402 spaces | 5 / 1150       | ALDI/Winn Dixie                     | 47,109         | 200' x 220'  |
|                                   | 6 / 1156       | DTLR                                | 3,000          | 30' x 100'   |
| Located in Opportunity Zono       | 7 / 1162       | DTLR                                | 2,500          | 25' x 100'   |
| Located in Opportunity Zone       | 8 / 1168       | MLMPI Prep                          | 2,750          | 27.5' x 100' |
| Tract #: 12086001904              | 9 / 1172       | MetroPCS                            | 1,600          | 20' x 80'    |
|                                   | 10 / 1178      | MLMPI Prep                          | 1,600          | 20' x 80'    |
|                                   | 11 / 1186      | Simons Sports                       | 4,800          | 40' x 120'   |
|                                   | 12 / 1100      | Wendy's                             | 3,500          | 37' x 95'    |
| Exclusively Leased and Managed By |                | Redevco Management                  |                |              |
| (305) 981-0888   leasing@redev    | www.rede       | www.redevco.org   LinkedIn: redevco |                |              |