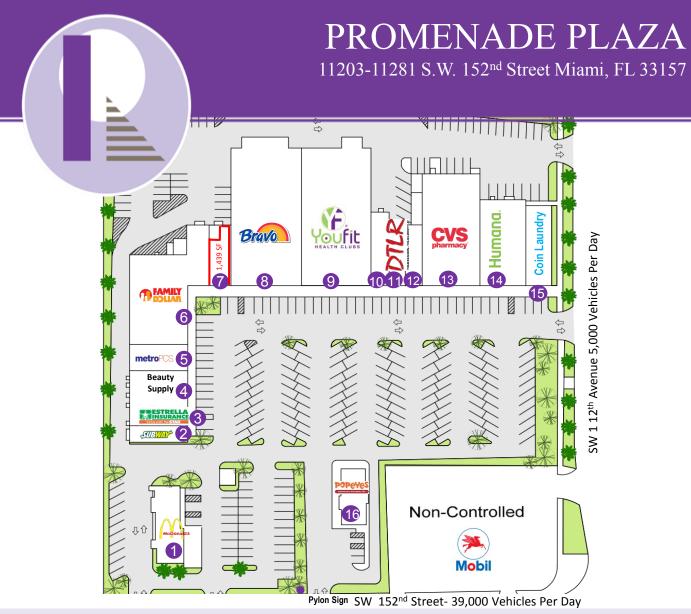

# PROMENADE PLAZA 11203-11281 S.W. 152<sup>nd</sup> Street Miami, FL 33157

NON-CONTROLLED

MSA: Miami-Fort Lauderdale-West Palm Beach (FL) Lot Area: 6.25 Acres GLA: 69,054 Square Feet Parking Ratio: 4:1 Latitude: 25°:37':37" Longitude: -80°:22':33" Opportunity Zone Tract #: 12086008304

Current Tenants: Bravo Supermarket, CVS Pharmacy, Black Beauty Supply, DTLR, Estrella Insurance, Family Dollar, Humana, McDonald's, MetroPCS, Popeye's, Subway, Laundromart and YouFit Gym

1,439 SF Space Available (Former Medical/Lab Office)

|                                      | Unit # / Address | Tenant                     | Sq.Ft. | Dimension       |
|--------------------------------------|------------------|----------------------------|--------|-----------------|
|                                      | 1/11207          | McDonald's                 | 2,500  | O/P             |
|                                      | 2/11281          | Subway                     | 1,300  | 20 x 65         |
|                                      | 3/11279          | Estrella Insurance         | 600    | 20 x 30         |
|                                      | 4 / 11273-11279b | Black Beauty Beauty Supply | 4,600  | IR 20 x 65 x 40 |
|                                      | 5/11271          | Metro PCS                  | 1,300  | 20 x 65         |
|                                      | 6 / 11259-11269  | Family Dollar              | 7,970  | 65 x 100        |
| Parking: Approximately 300 Spaces    | 7/11257A         | Richmond Heights CDC       | 617    | Irregular       |
|                                      | 7 / 11257B       | Available                  | 1,493  | Irregular       |
| Located in Opportunity Zone          | 8/11247          | Bravo Supermarket          | 12,487 | 78 x 160        |
|                                      | 9/11237          | Youfit Gym                 | 14,340 | 89 x 160        |
| Tract #: 12086008304                 | 10/11227         | DTLR                       | 1,700  | 20 x 80         |
|                                      | 11/11225         | DTLR                       | 1,400  | 20 x 70         |
|                                      | 12 / 11223       | DTLR                       | 1,400  | 20 x 70         |
|                                      | 13/11221         | CVS Pharmacy               | 8,450  | 65 x 130        |
|                                      | 14 / 11209-11211 | Humana                     | 5,300  | 53 x 100        |
|                                      | 15/11203         | 24/7 Coin Laundry          | 2,805  | 28 x 100        |
|                                      | 16/              | Popeye's                   | 2,000  | O/P             |
| Exclusively Leased and Managed By    |                  | Redevco Management         |        |                 |
| (305) 981-0888   leasing@redevco.org |                  | www.redevco.org            | Linked | lln: Redevco    |